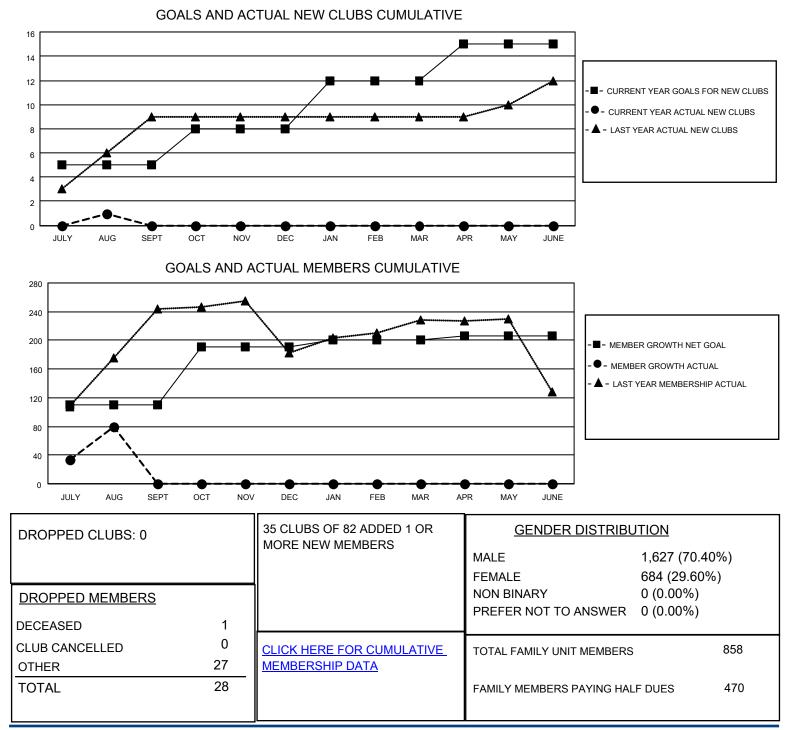

## LOCATION INDIA

District 317 F

Results as of: 8/31/2023

| Clubs                 |               |           |               | Members               |                        |                         |                                                    |
|-----------------------|---------------|-----------|---------------|-----------------------|------------------------|-------------------------|----------------------------------------------------|
| RESULTS FOR 2023-2024 |               |           |               | RESULTS FOR 2023-2024 |                        |                         |                                                    |
| QUARTER               | NEW CLUB GOAL | NEW CLUBS | DROPPED CLUBS | QUARTER MEM           | BER GROWTH NET<br>GOAL | MEMBER GROWTH<br>ACTUAL | DROPPED<br>MEMBERS ACTUAL<br>(including transfers) |
| JULY/AUG/SEPT         | 5             | 1         | 0             | JULY/AUG/SEPT         | 110                    | 109                     | 28                                                 |
| OCT/NOV/DEC           | 3             | 0         | 0             | OCT/NOV/DEC           | 81                     | 0                       | 0                                                  |
| JAN/FEB/MAR           | 4             | 0         | 0             | JAN/FEB/MAR           | 10                     | 0                       | 0                                                  |
| APR/MAY/JUNE          | 3             | 0         | 0             | APR/MAY/JUNE          | 5                      | 0                       | 0                                                  |